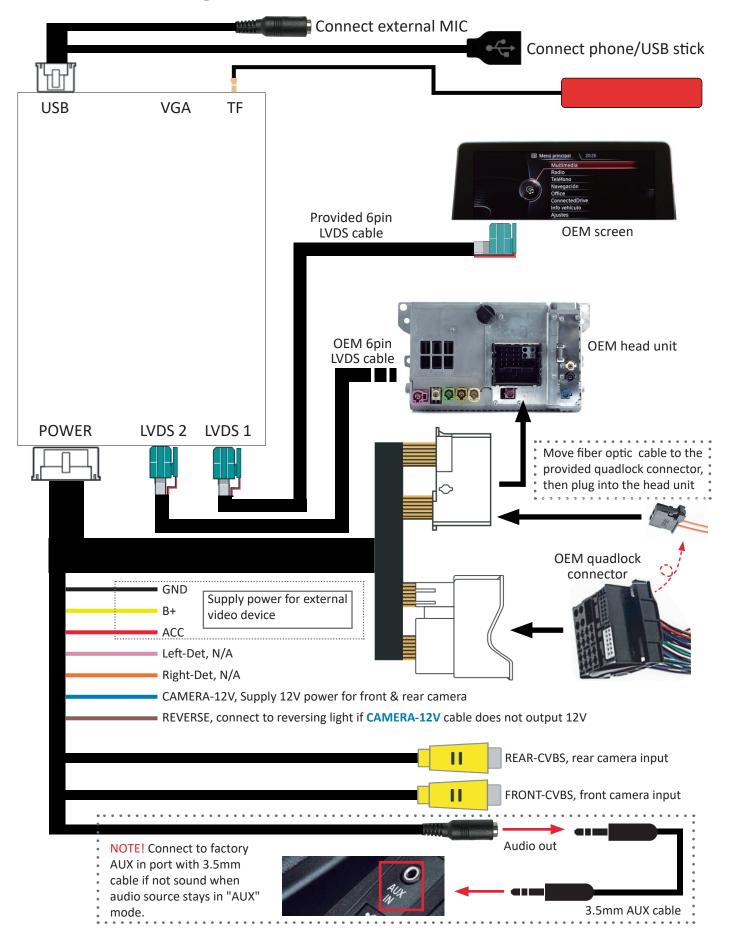

Model No.: VI-BM-24C3

## **Connection diagram**



## **DIP** switch settings

| 4   | 5   | Screen Size               |
|-----|-----|---------------------------|
| OFF | OFF | 6.5 inch(800*480)         |
| OFF | OFF | 8.8 / 10.25 inch(800*480) |

Set DIP 1/2/3/6/7/8 OFF by default

## **NOTE!** Please disconnect & reconnect interface's power after changing any DIP setting.

## How to switch menu between OEM & Add-on

Press and hold "MENU" or "BACK" button on iDrive controller for 3S to switch menu. It will also switch to add on interface automatically after plugging a mobile phone or USB stick.



NOTE! Make sure audio source switch to "AUX in" mode on original car stereo for audio transmission before using the integration.