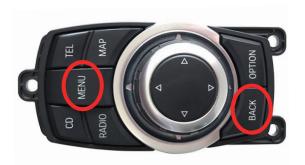

## How to switch menu between OEM & Add-on

Press and hold "MENU" or "BACK" button on iDrive controller for 3S to switch menu. It will also switch to add on interface automatically after plugging a mobile phone or USB stick.